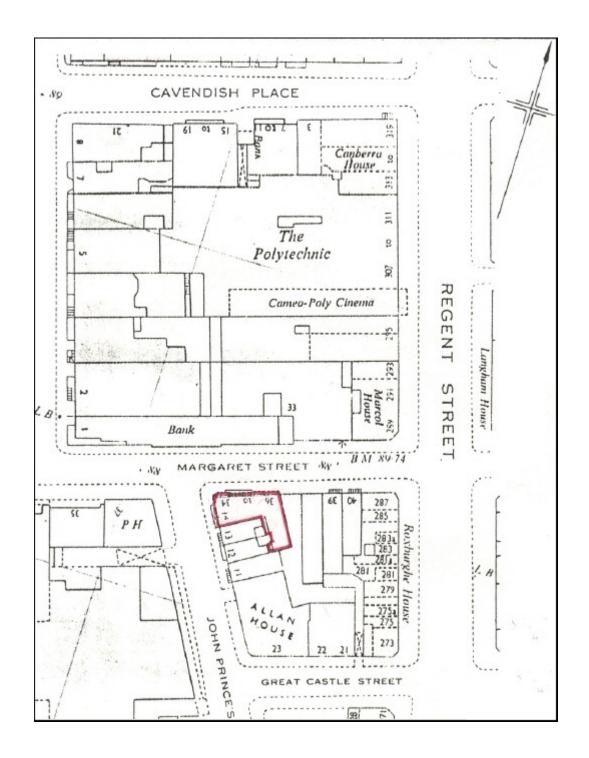

|   |                                         | Simply Think UK                              |
|---|-----------------------------------------|----------------------------------------------|
|   |                                         | 1 Field Place Parade                         |
|   |                                         | The Strand, Goring-by-Sea                    |
|   |                                         | West Sussex, BN12 6BS                        |
|   |                                         | (T) 0845 194 7330                            |
|   |                                         | Scale: 1:1250                                |
|   |                                         | Paper size: A3                               |
|   | Lease Plan :                            | Issue date: 30 <sup>th</sup> May 2017        |
|   |                                         | Issue number: 03 (08 <sup>th</sup> Dec 2017) |
| 2 | 14 John Princes Street, London, W1g 0JS | Page 2 of 2                                  |