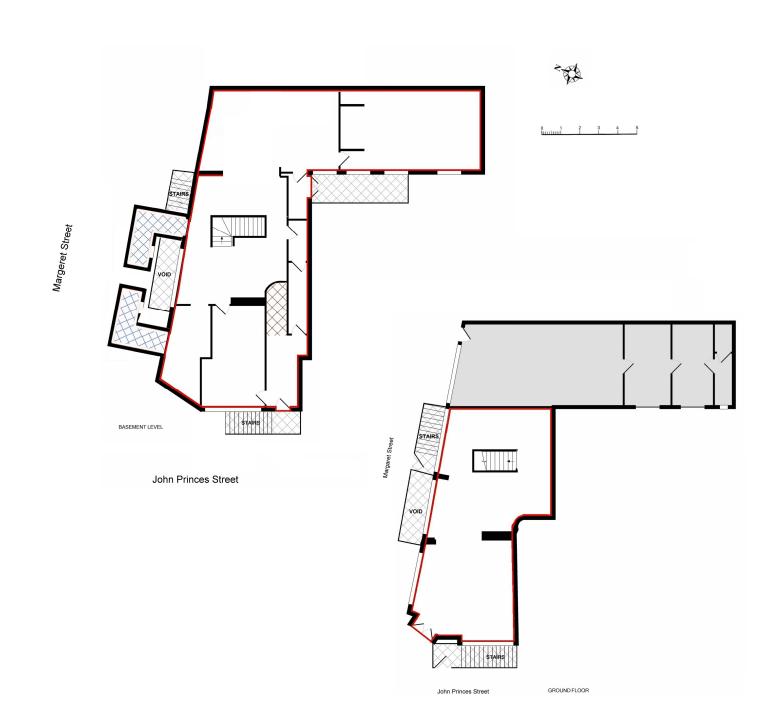

|  |                                         | Simply Think UK                              |
|--|-----------------------------------------|----------------------------------------------|
|  |                                         | 1 Field Place Parade                         |
|  |                                         | The Strand, Goring-by-Sea                    |
|  |                                         | West Sussex, BN12 6BS                        |
|  |                                         | (T) 0845 194 7330                            |
|  |                                         | Scale: 1:200                                 |
|  |                                         | Paper size: A3                               |
|  | Lease Plan :                            | Issue date: 30 <sup>th</sup> May 2017        |
|  |                                         | Issue number: 03 (08 <sup>th</sup> Dec 2017) |
|  | 14 John Princes Street, London, W1g 0JS | Page 1 of 2                                  |